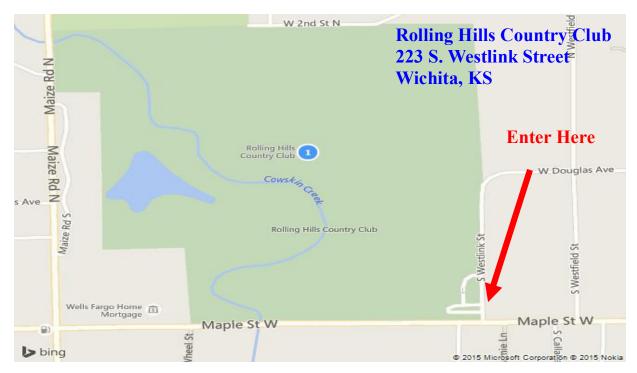

# Monday July 13th, 2015

**Rolling Hills Country Club** 

Check In: 7:00 AM Coffee & Donuts Served: 7:00 AM—8:30 AM Shot Gun Start: 8:30 AM

(Jack Rabbit (best ball) Tourney 6-Man Teams (carts of course!) Limited to 180 players (if necessary, members & sponsors will receive priority)